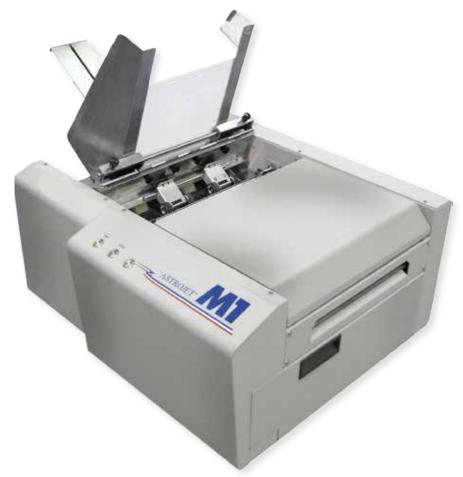

### **M1**

## LOW-COST FULL-COLOR ADDRESS PRINTING

The M1 address printer uses innovative Memjet® technology with a single fixed-head inkjet cartridge that provides vibrant high-res color printing with lower ink and maintenance costs over traditional shuttle-head printers.

#### **SPECIAL FEATURES**

- ▶ Integrated Printhead Maintenance Station
- 5 individual 250ml ink reservoirs
- Built-in top-load feeder
- Pressure roller transport system with star rollers
- Solid steel construction
- Connect computer via USB or Ethernet network
- Firmware updates via PC connection