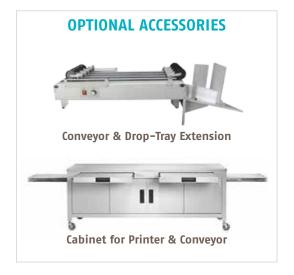

#### **SPECIAL FEATURES**

- ▶ Integrated Printhead Maintenance Station
- 5 individual 250ml ink reservoirs
- Built-in top-load feeder
- Pressure roller transport system with star rollers
- Solid steel construction
- Connect computer via USB or Ethernet network
- Firmware updates via PC connection