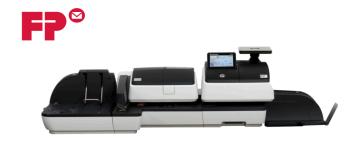

# Mail Machine and Folder Inserter Package:

## Features:

- Process up to 100 envelopes per hour
- Integrated 15 lb Postage Scale
- Auto Label Dispenser
- Envelope Sealing Unit with flap seal check
- Process Envelopes up to 3/8" thick
- Departmental Account Tracking 100 Std
- 20 Short Cut Keys
- FP ReportOne Software Print or Save Account Totals
- Meter Rental with Unlimited Resets Included
- All USPS Rate Change Upgrades
- Internet Postage Download via your LAN (Internet)

# Model: Si68 Folder Inserter

# Features:

- Process up to 2,200 inserts per hour
- 2 full sheet document feed trays
- Sheet feeders hold up to 325 sheets of 20# paper
- Semi-Automatically processes up to 5 sheets
- 9 programmable jobs
- Envelope Sealer
- Monthly Duty Cycle up to 15,000 a month
- Current Cycles on machine Less than 365,000