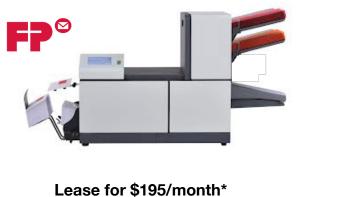

### Model: Used FPi2320 Folder Inserter

#### Features:

- Process up to 2,200 inserts per hour
- 2 full sheet document feed trays
- Sheet feeders hold up to 325 sheets of 20# paper
- Semi-Automatically processes up to 5 sheets
- 9 programmable jobs
- Envelope Sealer
- Monthly Duty Cycle up to 15,000 inserts

#### Purchase Price: \$3,995.00

Optional Service Agreement Available for \$1,040/yr