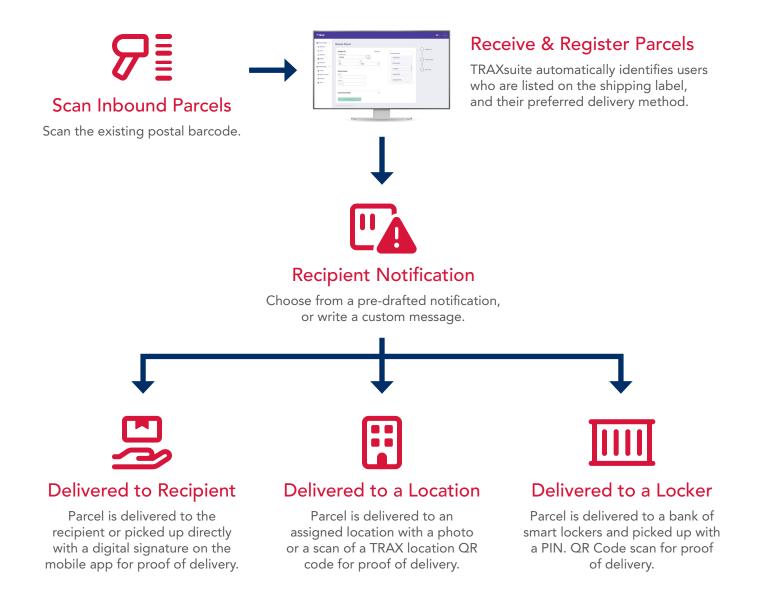

# **Duty-made Solutions for Specific Tracking Needs**

As the name implies, TRAXsuite is a scalable software designed to meet the diverse tracking needs of your specific business. Modules for combining parcels, letters, and even rentable assets set TRAXsuite apart from the competition as a one-stop shop for all of your internal logistics needs. Build your ideal solution for tracking and tracing the small moving parts involved in keeping your business running smoothly.

### Parcel Pro Subscription Upgrade

Manage piles of packages with bundling to combine several parcels into a single user's delivery notification and assigned locker. Open full-capability mobile experience for parcel management and tracking to selected mobile users. Schedule synchronization with your user database to update TRAX automatically.

## **Asset Handling**

Track and manage any controlled asset in your organization by creating tracking labels that allow you to use all the tools available in the parcel subscription. Create custom notifications for reminders, return instructions, and more. Search, view details, and download reports on your managed assets.

#### Letter Notification

People only go to the mailroom when they have something to pick up. But if they don't know when they have letters, when will they go? Solve the common issue of abandoned letters with automatic delivery notifications for the recipients.