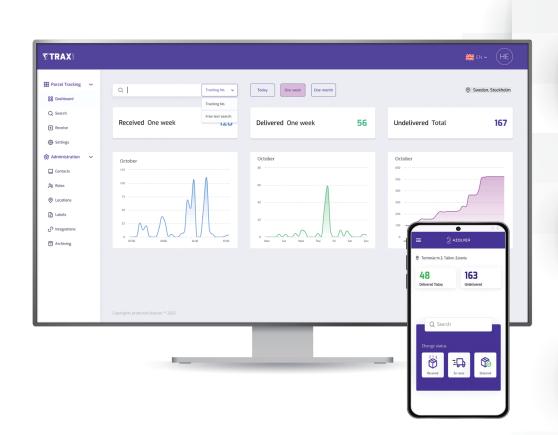

## Track, Monitor, and Deliver Safely

TRAXsuite is a cloud-based inbound parcel tracking solution that enables you to define, notify, track, manage, search, and report on all incoming parcels. Manage the ever-increasing amount of incoming packages with our scalable solutions created with user convenience in mind. Our TRAXsuite solution solves the common issues faced in large campuses and organizations by providing full traceability of parcels, proof of delivery, assigned delivery locations, a simple search process, and an audit trail with downloadable reports.

# **Advanced Tracking & Search Metrics**

Every time a package is scanned by the TRAX software, it creates a searchable touchpoint. Locating parcels is simple with TRAXsuite's advanced search metrics:

- Tracking number
- Sender
- Delivered to Created
- Status