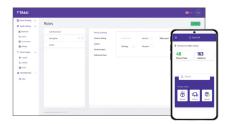

# **Advanced Tracking & Search Metrics**

Every time a package is scanned by the TRAX software, it creates a searchable touchpoint. Locating parcels is simple with TRAXsuite's advanced search metrics:

- Tracking number
- Sender
- Delivered to Created
- Status

- Carrier
- Recipient
- Туре
- Updated