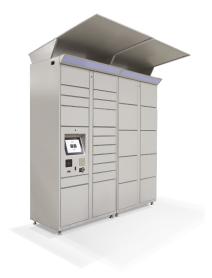

# **FP Smart Lockers**

## More than Parcel Delivery and Pickup

FP Smart Lockers are the simple and modern answer to the ever-changing needs of managing parcel, mail, and asset delivery. Our systems provide a safe, secure, and convenient delivery experience with cloud-based software management and analytics. FP Smart Lockers are versatile modular systems designed for both indoor and outdoor installations and can be temperature-controlled for use as food storage.

FP Smart Lockers are equipped for:

- Safe storage of mail, packages, and goods
- 24/7 delivery and collection of parcels
- Modular design for scalability
- Indoor/ Outdoor lockers
- Food Storage lockers