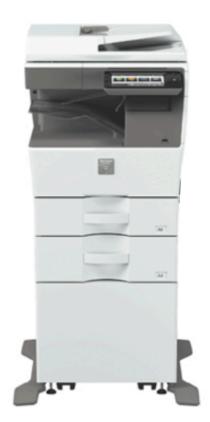

## SHARP MX-B476w Multi-functional B&W Copier

MX-B476w Features:

Copy, Print, Scan & Fax

Prints at 47 pages per minute (8.5" x 11")

Single-Pass Duplexing Document Feeder (holds 100 sheets)

2 Paper Trays - 500 & 600 sheets trays

By-Pass Tray - 50 sheets

7.0" Color Touch-Screen Display

500 GB Hard Drive with Document Filing

Copier Stand Included

Make Copies up to 8.5" x 14"