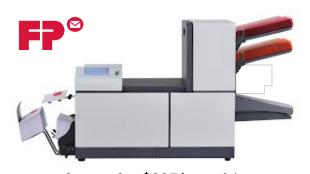

# Model: Used FPi2320 Folder Inserter

# Features:

- Process up to 2,200 inserts per hour
- 2 full sheet document feed trays
- Sheet feeders hold up to 325 sheets of 20# paper
- Semi-Automatically processes up to 5 sheets
- 9 programmable jobs
- Envelope Sealer