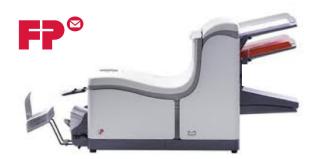

# Model: Used FPi2020 Folder Inserter

#### Features:

- Process up to 2,200 inserts per hour
- 2 full sheet document feed trays.
- Sheet feeders hold up to 325 sheets of 20# paper
- Semi-Automatically processes up to 5 sheets
- 9 programmable jobs
- Envelope Sealer