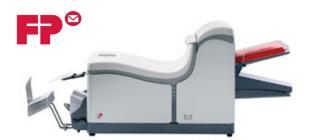

### Model: Refurbish FPi2015 Folder Inserter

#### Features:

- Process up to 2,200 inserts per hour
- 1 full sheet & 1 inserter document feed trays.
- Sheet feeders hold up to 325 sheets of 20# paper
- Semi-Automatically processes up to 5 sheets
- 9 programmable jobs
- Envelope Sealer