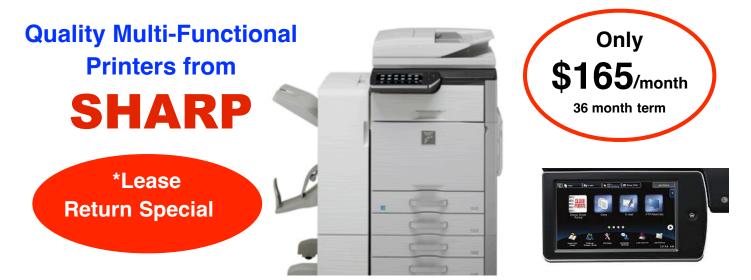

## SHARP MX-5141 COLOR MFP PRINTER\*

## **MAKE PROFESSIONAL LOOKING COLOR COPIES, PRINTS & SCANS**

MX-5141 Features: Prints up to 51 ppm (B&W) & 41 ppm (Color) Scans up to 170 ipm Duplex Single Pass Document Feeder - holds 150 sheets Paper Trays - 4 @ 500 sheets each ByPass Tray - holds up to 100 sheets 1,000 sheet Booklet Finisher for sorting & stapling Copy/Print/Scan up to 11" x 17" paper

## **SPECIAL RENTAL PACKAGE**

12 month rental ONLY \$225.00/mo\*. 24 month rental ONLY \$185.00/mo\*. 36 month rental ONLY \$165.00/mo\*.

All-Inclusive Service Agreement included with 2,000 B&W and 1,000 Color allowable copies/prints per month. Allowable B&W and Color copies prints can be adjusted based on your needs, price would adjust also. Call for details.