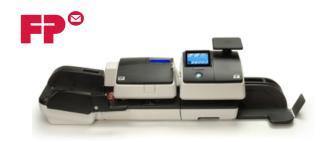

# Model: PostBase 85 Postage Machine

### Features:

- Process up to 85 envelopes per hour
- Integrated 15 lb Postage Scale
- Auto Label Dispenser
- Envelope Sealing Unit with flap seal check
- Process Envelopes up to 3/8" thick
- Departmental Account Tracking 100 Std
- 20 Short Cut Keys
- FP ReportOne Software Print or Save Account Totals
- Meter Rental with Unlimited Resets Included
- All USPS Rate Change Upgrades
- Internet Postage Download via your LAN (Internet)