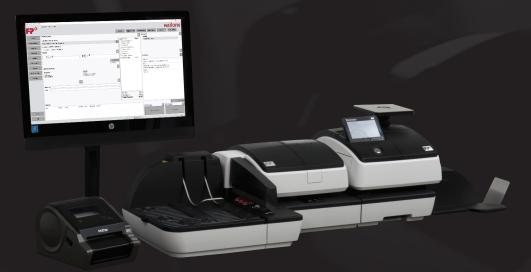

# Fully-integrated software for your **PostBase**

MailOne is a fully-integrated mailing, shipping and mail-accounting software solution that simplifies the way you mail, manage and report on postal usage and expenditures. MailOne interfaces directly with the PostBase to allow for interchangeable control and operation.