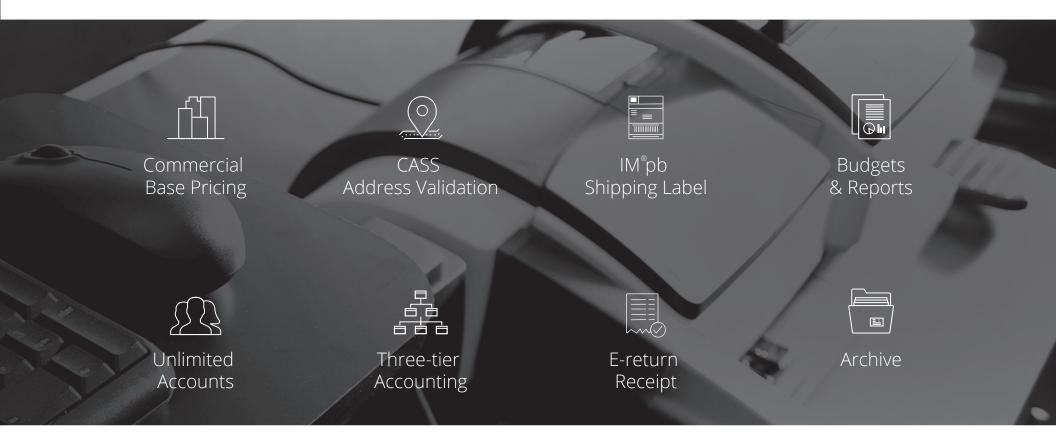

### USPS<sup>®</sup> Shipping

MailOne<sup>™</sup> is the premier USPS<sup>®</sup> package shipping solution. It makes shipping easy, reduces costs and improves delivery efficiency. Use MailOne rate shopping to find the best shipping method utilizing USPS® Commercial Base Pricing.

### Mail Accounting

MailOne<sup>™</sup> processes, records and saves all of your mail expenditure details in real-time. Use unlimited cost accounts to create budgets and add surcharges for chargeback and cost allocation. With MailOne, businesses can easily create reports in detail for quick analysis.

### Certified Mail®

MailOne<sup>™</sup> Certified Mail Manager improves workflow, ensures compliance, mitigates risk and reduces costs. 360 degree dashboard visibility of mail status is provided, and record keeping management is simplified.