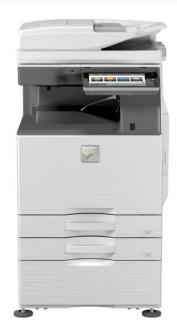

### **MX-M3051 B&W MFP COPIER**

### MX-M3051 Features:

Prints up to 30 ppm Scans up to 80 ipm

Reversing Single Pass Document Feeder - holds 100 sheets

Paper Trays - 2 @ 550 sheets each

ByPass Tray - holds up to 100 sheets

Copier Stand/Cabinet Included

Copy/Print/Scan up to 11" x 17" paper

Retails for \$190/month