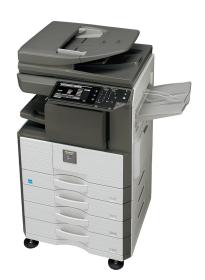

## **MX-M316N B&W MFP COPIER**

**SHARP** 

Machine pictured shown with 4 paper trays. Machine quoted only has 2 and a stand.

#### MX-M316N Features:

Prints up to 31 ppm
Scans up to 56 ipm in both Black and Color
Auto Document Feeder - holds 100 sheets
Paper Trays - 2 @ 500 sheets each
ByPass Tray - holds up to 100 sheets
Copier Stand/Cabinet Included
Copy/Print/Scan up to 11" x 17" paper
Fax Option included
2017 model with 186k print on it