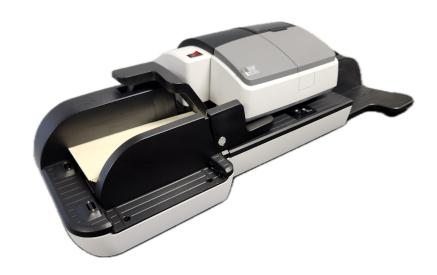

## **SEAL ENVELOPES WITH EASE!**

PSx Envelope Sealer Features:
Processes up to 90 envelopes per minute
Process Stacks of Envelopes
Process envelopes up to 3/8" thick
Seals most types of envelopes

## **Seals Most Types of Envelopes**

Does not seal:

Invitation Envelopes with Straight Flaps Christmas/Birthday Card Envelopes with Straight Flaps.