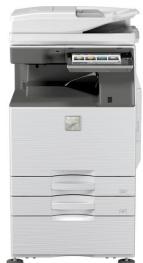

# Spring Special SHARP MX-3050N COLOR MFP COPIER

Start the New Year off right with a new color copier!

> Now Only \$95/month

THE LATEST IN COLOR MACHINES FROM SHARP

> Brand New Machine

Image shown with 2 paper trays, 2nd tray not included.

### **MAKE PROFESSIONAL LOOKING COPIES & PRINTS**

MX-3050N Features: Prints up to 30 ppm Scans up to 80 ipm Auto Document Feeder - holds 100 sheets Paper Trays - 1 @ 550 sheets each ByPass Tray - holds up to 100 sheets Copier Stand/Cabinet Included Copy/Print/Scan up to 11" x 17" paper