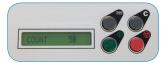

#### **Standard Features:**

- Compact size is ideal for low-volume applications
- Quick set-up right out of the box, with simple push-button operation
- Pre-Marked for four popular folds:
   C, Z, Half and Double Parallel in 11" and 14" lengths
- Folds up to 7,400 sheets per hour
- Paper Sizes: Up to 8.5" x 14"
- LCD control panel with 3-digit resettable counter
- Output conveyor for neat and sequential stacking
- Clearly marked fold settings: Switch between fold types quickly and easily
- Drop-in top-feed system: Simply square the paper and load it in the feed tray, no fanning required
- Hopper capacity: Up to 200 sheets at a time
- AutoBatch: Processes a pre-set number of sheets with pauses between

### **Options:**

 402 Series Jogger: Aligns pages and reduces static electricity commonly caused by printers

Formax - New Hampshire, USA www.formax.com
Local Dealer:

LCD control panel with resettable counter

The LCD control panel includes a resettable 3-digit counter, and AutoBatch for processing a set number of sheets with a pause between sets. The output conveyor features easily adjustable stacker wheels for neat, sequential stacking of folded pieces.