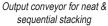

#### **Standard Features:**

- Compact size is ideal for low-volume applications
- Quick set-up right out of the box, with simple push-button operation
- Pre-Marked for four popular folds:
   C, Z, Half and Double Parallel in 11" and 14" lengths
- Folds up to 7,400 sheets per hour
- Paper Sizes: Up to 8.5" x 14"
- LCD control panel with 3-digit resettable counter
- Output conveyor for neat and sequential stacking
- Clearly marked fold settings: Switch between fold types quickly and easily
- Drop-in top-feed system: Simply square the paper and load it in the feed tray, no fanning required
- Hopper capacity: Up to 200 sheets at a time
- AutoBatch: Processes a pre-set number of sheets with pauses between

The LCD control panel includes a resettable 3-digit counter, and AutoBatch for processing a set number of sheets with a pause between sets. The output conveyor features easily adjustable stacker wheels for neat, sequential stacking of folded pieces.