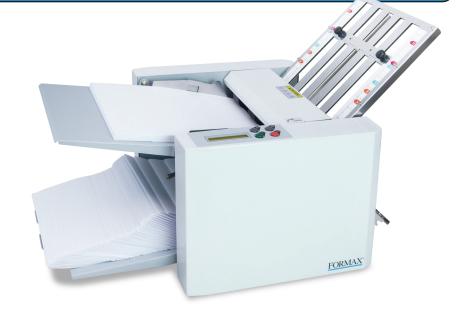

# FD 300 DOCUMENT FOLDER

#### **Standard Features:**

- Compact size is ideal for low-volume applications
- Quick set-up right out of the box, with simple push-button operation
- Pre-Marked for four popular folds:
   C, Z, Half and Double Parallel in 11" and 14" lengths
- Folds up to 7,400 sheets per hour
- Paper Sizes: Up to 8.5" x 14"
- LCD control panel with 3-digit resettable counter
- Output conveyor for neat and sequential stacking
- Clearly marked fold settings: Switch between fold types quickly and easily
- Drop-in top-feed system: Simply square the paper and load it in the feed tray, no fanning required
- Hopper capacity: Up to 200 sheets at a time
- AutoBatch: Processes a pre-set number of sheets with pauses between

Clearly marked fold guide for quick and easy setup

The **FD 300 Office Desktop Folder** provides an economical solution for low-volume folding projects. This compact folder processes 11" and 14" paper at speeds up to 7,400 sheets per hour, and is clearly marked for 4 common fold settings.

The LCD control panel includes a resettable 3-digit counter, and AutoBatch for processing a set number of sheets with a pause between sets. The output conveyor features easily adjustable stacker wheels for neat, sequential stacking of folded pieces.

Clearly marked fold settings and simple out-of-the-box operation make this folder ideal for churches, schools, and offices that demand quick and easy set-up with minimal adjustment.