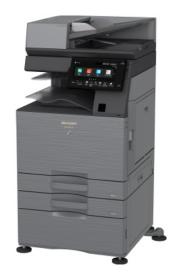

## Summer Special SHARP

BP-50C26 COLOR MFP (Print/Copy/Scan)

Give your documents some color with a new color multi-functional device!

Print / Copy / Scan

The all New BP-50C26 starts at \$95/month

THE LATEST IN COLOR MACHINES FROM

Brand New Machine

Image shown with 2 paper trays, 2nd tray not included.

## **MAKE PROFESSIONAL LOOKING COPIES & PRINTS**

BP-50C26 Features:
Prints up to 26 ppm
Scans up to 80 ipm
Auto Document Feeder - holds 100 sheets
Paper Trays - 1 @ 550 sheets each
ByPass Tray - holds up to 100 sheets
Copier Stand/Cabinet Included
Copy/Print/Scan up to 11" x 17" paper