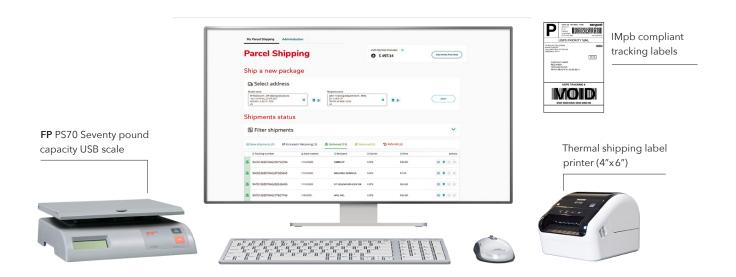

### Print tracking labels

Print IMpb compliant tracking labels on letter size paper or 4"x6" thermal shipping labels.

### **Options**

Multi-carrier (UPS\*, FedEx\* and DHL)
Thermal shipping label printer (4" x 6")
FP PS10 Ten pound capacity USB scale
FP PS70 Seventy pound capacity USB scale
FP Excel70 Seventy pound capacity USB scale