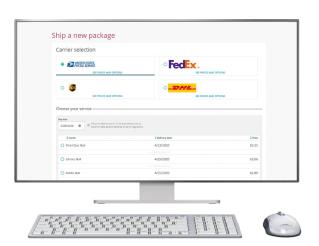

This scalable solution offers the ability to add UPS®, FedEx® and DHL. This enables you to compare shipping options across carriers, making it easy to select the best rate for the date and time the parcel needs to be delivered.

## Ship.

Guided by the intuitive ship wizard, shipments are quickly created with ease.